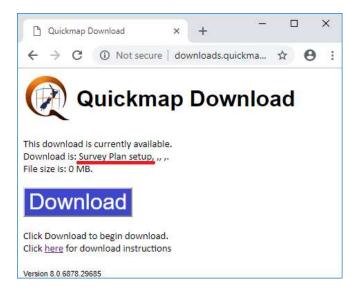

#### **Detailed instructions**

After you have clicked on the download link provided to you by Custom Software Limited, or pasted the URL into your web browser, a webpage similar to the screenshot below will be displayed. This screen will tell you what you are going to download, and how big the download is.