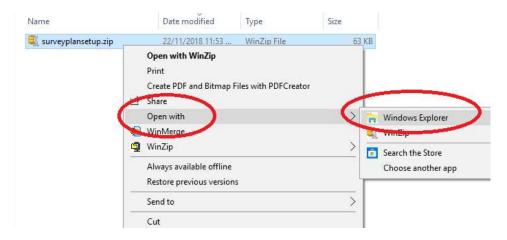

## 2. Copy downloaded data to your Quickmap Survey Plans folder.

Return to your web browser, click on the download, and select *Show in folder* off the menu.

Right mouse click on the zip file in the download folder and select *Open with* then select *Windows Explorer*.