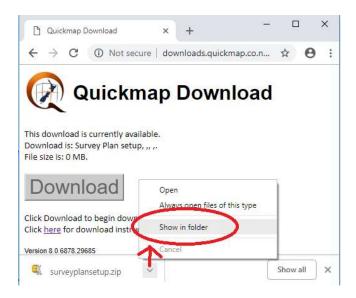

## 2. Copy downloaded data to your Quickmap Survey Plans folder.

Return to your web browser, click on the download, and select *Show in folder* off the menu.

Right mouse click on the zip file in the download folder and select *Open with* then select *Windows Explorer*.