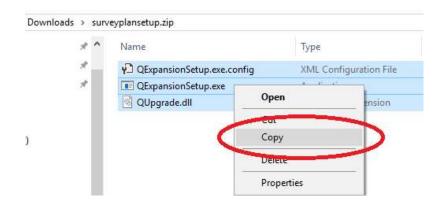

Highlight all the files, right mouse click, and then select *Copy* off the menu.

Browse to the Quickmap Survey plan folder, right mouse click and select Paste off the menu.

### **NOTE**

The new Survey Plan installer for Quickmap Version 8 is called QExpansionSetup.exe. This installer also works for Quickmap Version 7.