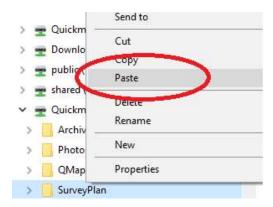

Highlight all the files, right mouse click, and then select *Copy* off the menu.

Browse to the Quickmap Survey plan folder, right mouse click and select Paste off the menu.